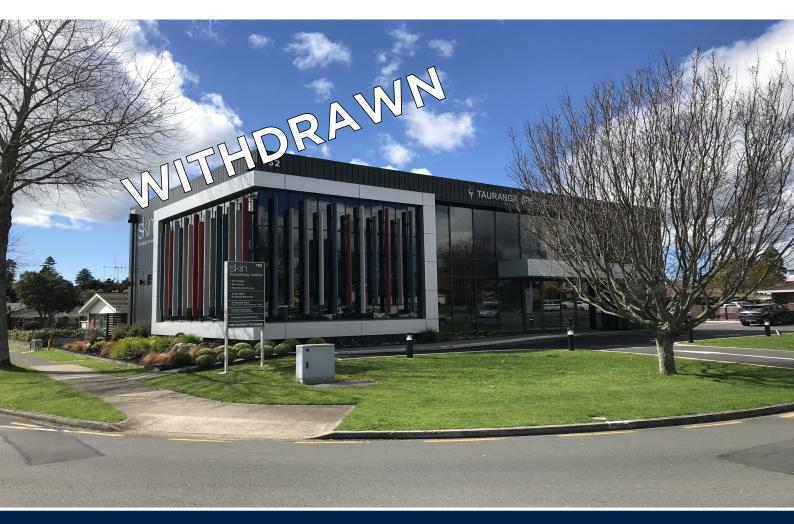

## Tauranga Central 752 Cameron Road

## **Hospital location office suite**

- Area: 150m2

- Rental: By negotiation
- Lease Term: Negotiable
- Available: Now

This high profile Cameron Road corner will tick all your boxes. This brand new 150m2 first floor office space is perfect for medically aligned practitioners. The premises has more than 20 onsite parks and lift access to the first floor.

With an ultra cool architectural design, the building stands out from the crowd and is located within a stone's throw from the hospital.

Ready for your fitout; now is the time to act.

Call today to avoid disappointment. Call for more information