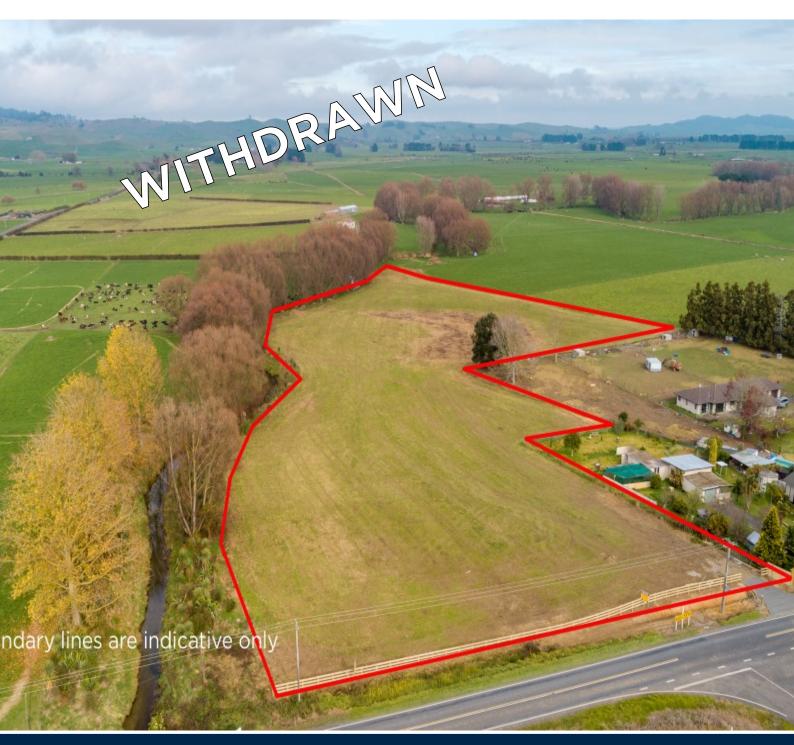

## **Great Buying**

This 1.5 hectares more or less (STS) north of Morrinsville has much to offer.

This mostly flat property has a nicely elevated building platform and is priced at \$395,000.

The relaxed country atmosphere and a short commute to the Waikato Expressway enroute to Auckland implies a central location.

With a stream running along its southern boundary and a nice array of (Continued overleaf ...)

**Call for more information** 

bayleys.co.nz/2310579

For Sale \$395,000

**View:** By Appointment Only **Greg Larsen** 027 555 3358 greg.larsen@bayleyswaikato.co.nz

## **Continued:**

trees, this sun catcher of a property should appeal. The quiet rural village of Tahuna, with primary school, garage and other amenities, is nearby. A home and your very own park are distinct possibilities on this 1.5 hectare property and priced to fit most budgets. The seller has issued a desire to see this block move as quickly as possible so make your move today.

## **Property Information:**

**Property Address:** 2716 Tahuna-Ohinewai Road

**Legal Description:** Subject to survey

**Section Area:** 1.52 ha (approx)