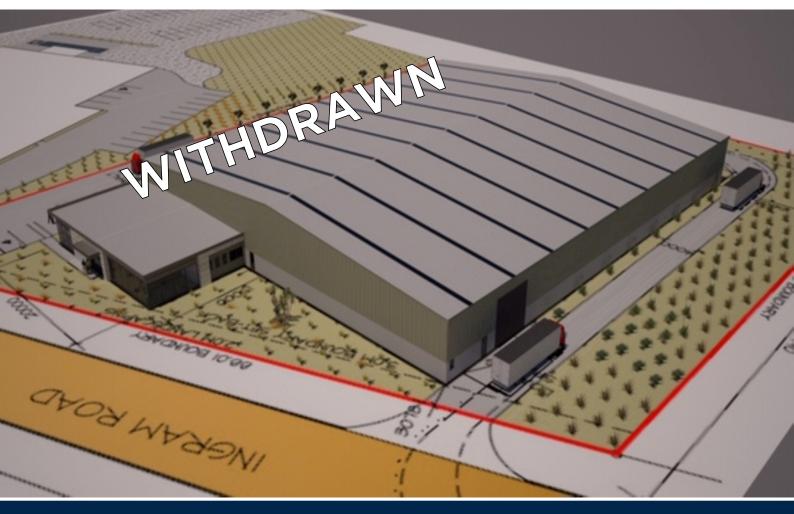

## Rukuhia 32 Ingram Road

## Big and brand new at Hamilton Airport

Surrounded by large scale quality tenants, here is your chance to secure this handsome, architecturally designed new building. Your staff and customers will love the ample car parking, central location between Cambridge and Hamilton and only a few hundred metres from the Hamilton Airport.

Features include:

- 2,850sqm (more or less) warehouse
- 300sqm (more or less) office
- 7,245sqm (more or less) of land
- 38 car parks

Very established local owner is more than happy to discuss a range of options to suit tenants.