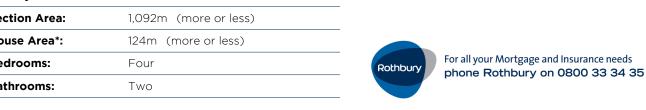

| Year Built*:  | 1960                  |
|---------------|-----------------------|
| Roof:         | Corrogated Iron       |
| Joinery:      | Aluminium             |
| Section Area: | 1,092m (more or less) |
| House Area*:  | 124m (more or less)   |
| Bedrooms:     | Four                  |
| Bathrooms:    | Two                   |
|               |                       |